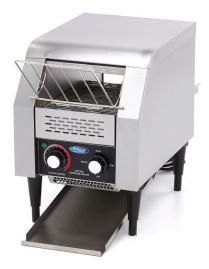

Commercial conveyor toaster Robust American design toaster Stainless steel housing with grille and slide Powerful device for rapid toasting Capacity for 150 slices per hour Adjustable speed control knob Temperature Indicator With tray for crumbs Stands on four adjustable legs Easy to clean Height front opening: 85 mm Width conveyor belt: 180 mm Holes conveyor belt: 8 mm