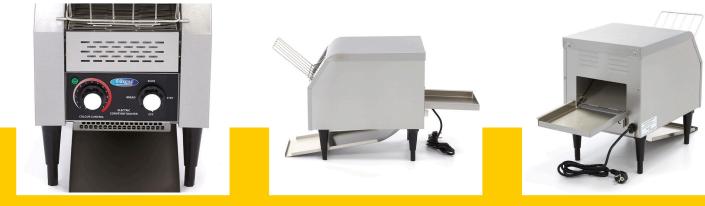

Commercial conveyor toaster Robust American design toaster Stainless steel housing with grille and slide Powerful device for rapid toasting Capacity for 150 slices per hour Adjustable speed control knob Temperature Indicator With tray for crumbs Stands on four adjustable legs Easy to clean Height front opening: 85 mm Width conveyor belt: 180 mm Holes conveyor belt: 8 mm

- 🐱 24 / 7 SUPPORT & SERVICE
- MMEDIATELY AVAILABLE FROM STOCK
- TECHNICAL DEPARTMENT & WARRANT
- EXCELLENT CUSTOMER SATISFACTION

CE

asy to operate toaster

Stands on four adjustable leg