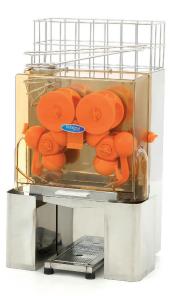

## AUTOMATIC ORANGE JUICER

MODEL: MAJ25

Automatic orange juicer Compact and fast tabletop model Strong motor and juicing system with metal gears Stainless steel housing, upper rack and bins Anticorrosive press parts Multiple safety switches On-off switch on the side Easy to clean

8 kg load capacity 18-25 oranges per minute Diameter oranges 60-80 mm Maximum height bottle / glass 16 cm

🐱 24 / 7 SUPPORT & SERVICE

MMEDIATELY AVAILABLE FROM STOCK

Stainless steel housing, with a maximum bottle / glass height of 16 cm