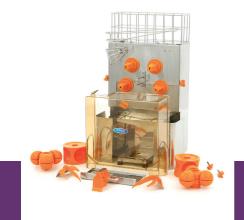

Automatic orange juicer Compact and fast tabletop model Strong motor and juicing system with metal gears Stainless steel housing, upper rack and bins Anticorrosive press parts Multiple safety switches On-off switch on the side Easy to clean

8 kg load capacity 18-25 oranges per minute Diameter oranges 60-80 mm Maximum height bottle / glass 16 cm

🐱 24 / 7 SUPPORT & SERVICE

MMEDIATELY AVAILABLE FROM STOCK

Stainless steel housing, with a maximum bottle / glass height of 16 cm

CE

Anticorrosive press parts and on-off switch on the side

Easy to dismantle and clean