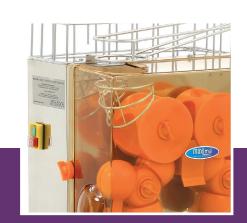

Automatic orange juicer Compact and fast tabletop model Strong motor and juicing system with metal gears Stainless steel housing, upper rack and bins Anticorrosive press parts Multiple safety switches On-off switch on the side Easy to clean

CE

Anticorrosive press parts and on-off switch on the side

Easy to dismantle and clean