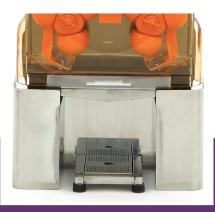

8 kg load capacity 18-25 oranges per minute Diameter oranges 60-80 mm Maximum height bottle / glass 16 cm

🐱 24 / 7 SUPPORT & SERVICE

MMEDIATELY AVAILABLE FROM STOCK

Stainless steel housing, with a maximum bottle / glass height of 16 cm

CE

Anticorrosive press parts and on-off switch on the side

Easy to dismantle and clean